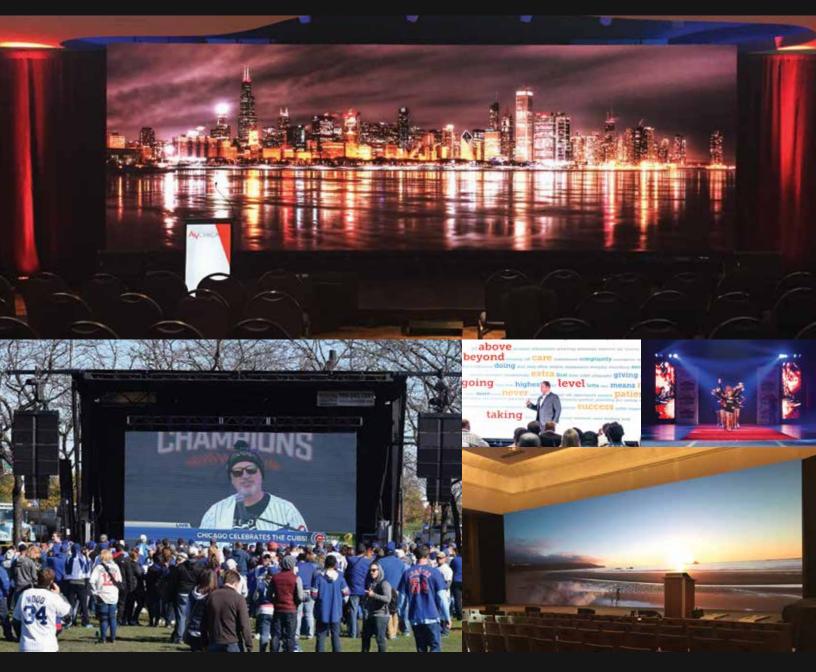

# LED Walls impress and create lasting impressions, inside and out.

Elevate your events, meetings and gatherings — indoors or outdoors — by presenting video on a mesmerizing LED Video Wall.

Even in bright spaces, such as a daytime event outdoors, LED is highly visible. That also holds true for indoor events when videos & presentations are on a brightly lit stage and for those times when presentations are in a space with close proximity to bright natural light.

LED screens make your scenic or advertising content dynamic by allowing the use of video and motion to quickly change scenes, showcase products, or deliver important details while captivating and engaging viewers.

#### WHAT IS AN LED VIDEO WALL?

An LED video wall is a set of multiple displays linked together to form a single display. Individual video panels or tiles can be linked seamlessly to form unlimited sizes and shapes - making them popular for special indoor and outdoor events that require large displays or custom aspect ratios/shapes.

## LED DISPLAY CAPABILITIES

With an ultra-bright screen, LED displays are great for indoor and outdoor applications, alike. They can be seen perfectly in direct sunlight and are incredibly vivid at night or in the dark. Outdoor screens are generally weatherproof and will operate in rain or shine.