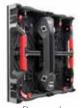

## MODULAR INDOOR LED PANELS

2.6mm pixel pitch -Full HD at only 16'! Curve-able -Concave or Convex

Back View of Assembled LED Wall

Fully Modular

Rugged Construction

Flexible Curvature