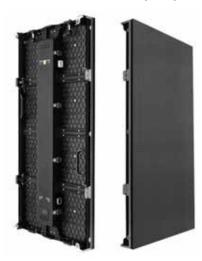

## MODULAR INDOOR LED PANELS

2.6mm pixel pitch -Full HD at only 16'! Curve-able -Concave or Convex

Back View of Assembled LED Wall

Fully Modular

Rugged Construction

Flexible Curvature