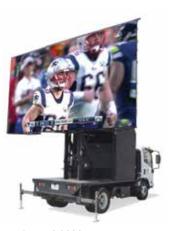

# MOBILE OUTDOOR SCREENS AND MODULAR PANELS

3.9mm, 4.8mm, and 6mm pixel pitch

MAX 12' x 7' screen 4.81mm pixel pitch 728 x 416p resolution

**SuperMAX** 17' x 10' screen 6mm pixel pitch 864 x 480p resolution

Mobile LED uses LED video display panels that are permanently constructed onto a vehicle for fast and easy deployment.