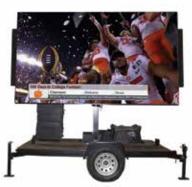

# MOBILE OUTDOOR SCREENS AND MODULAR PANELS

3.9mm, 4.8mm, and 6mm pixel pitch

MAX 12' x 7' screen 4.81mm pixel pitch 728 x 416p resolution

**SuperMAX** 17' x 10' screen 6mm pixel pitch 864 x 480p resolution

Mobile LED uses LED video display panels that are permanently constructed onto a vehicle for fast and easy deployment.